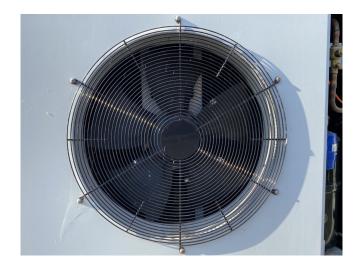

## Used Daikin JEHSCU0600CM3 Condensing unit

Used Daikin JEHSCU0600CM3 air cooled condensing unit on Freon build in 2018. Complete with a Copeland ZB45KQE-TFD-558 hermetic scroll compressor, condensor with a axial fan, liquid receiver, liquid line filter dryer and pressure switches. The compressor has a displacement of 17,1 m<sup>3</sup>/h. \*Why choose for HOSBV? We are not only the largest used refrigeration specialist in Europe, but also, we deliver all equipment including an extensive test, warranty and an industrial cleaning. \*Optionally we can also perform a new paint job and arrange the logistics.