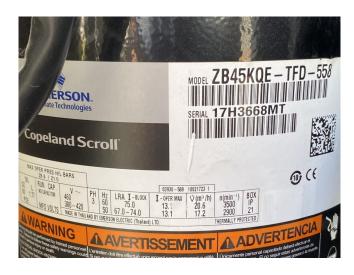

## Used Daikin JEHSCU0600CM3 Condensing unit

Used Daikin JEHSCU0600CM3 air cooled condensing unit on Freon build in 2018. Complete with a Copeland ZB45KQE-TFD-558 hermetic scroll compressor, condensor with a axial fan, liquid receiver, liquid line filter dryer and pressure switches. The compressor has a displacement of 17,1 m<sup>3</sup>/h. \*Why choose for HOSBV? We are not only the largest used refrigeration specialist in Europe, but also, we deliver all equipment including an extensive test, warranty and an industrial cleaning. \*Optionally we can also perform a new paint job and arrange the logistics.