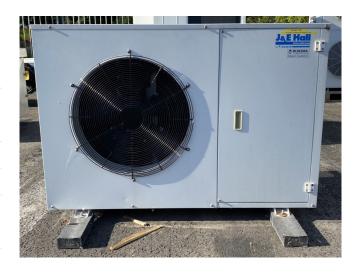

## Used Daikin JEHSCU0600CM3 Condensing unit

Used Daikin JEHSCU0600CM3 air cooled condensing unit on Freon build in 2018. Complete with a Copeland ZB45KQE-TFD-558 hermetic scroll compressor, condensor with a axial fan, liquid receiver, liquid line filter dryer and pressure switches. The compressor has a displacement of 17,1 m<sup>3</sup>/h. \*Why choose for HOSBV? We are not only the largest used refrigeration specialist in Europe, but also, we deliver all equipment including an extensive test, warranty and an industrial cleaning. \*Optionally we can also perform a new paint job and arrange the logistics.

### **Specifications**

| Brand                    | Daikin          |
|--------------------------|-----------------|
| Туре                     | JEHSCU0600CM3   |
|                          | Condensing unit |
| Refrigerant              | Freon           |
| kW at -10°C/+40°C        | 9,5             |
| Pressure safety switches | /               |
| Hp/Lp/Op                 |                 |
| Condensing pressure      | /               |
| switches                 |                 |
| Liquid receiver          | /               |
| Liquid line filter drier | /               |
| Sight Glass              | /               |
| m3 / h                   | 17,1            |
| Remarks                  | Y.o.b. 2018     |
| Weight in kg.            | 125 kg          |
| Condensing Unit          | /               |
| Sizes                    | 1380x960x950 mm |
|                          | (LxWxH)         |
| Stock                    | 2               |
|                          |                 |