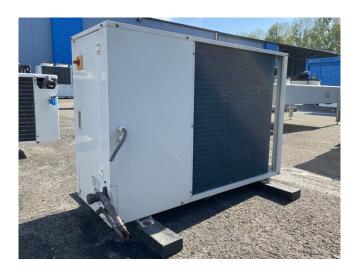

## Used Daikin JEHSCU0600CM3 Condensing unit

Used Daikin JEHSCU0600CM3 air cooled condensing unit on Freon build in 2018. Complete with a Copeland ZB45KQE-TFD-558 hermetic scroll compressor, condensor with a axial fan, liquid receiver, liquid line filter dryer and pressure switches. The compressor has a displacement of 17,1 m<sup>3</sup>/h. \*Why choose for HOSBV? We are not only the largest used refrigeration specialist in Europe, but also, we deliver all equipment including an extensive test, warranty and an industrial cleaning. \*Optionally we can also perform a new paint job and arrange the logistics.

### **Specifications**

| Brand                    | Daikin          |
|--------------------------|-----------------|
| Туре                     | JEHSCU0600CM3   |
|                          | Condensing unit |
| Refrigerant              | Freon           |
| kW at -10°C/+40°C        | 9,5             |
| Pressure safety switches | /               |
| Hp/Lp/Op                 |                 |
| Condensing pressure      | /               |
| switches                 |                 |
| Liquid receiver          | /               |
| Liquid line filter drier | /               |
| Sight Glass              | /               |
| m3 / h                   | 17,1            |
| Remarks                  | Y.o.b. 2018     |
| Weight in kg.            | 125 kg          |
| Condensing Unit          | /               |
| Sizes                    | 1380x960x950 mm |
|                          | (LxWxH)         |
| Stock                    | 2               |
|                          |                 |