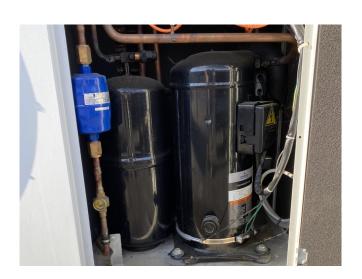

## Used Daikin JEHSCU0600CM3 Condensing unit

Used Daikin JEHSCU0600CM3 air cooled condensing unit on Freon build in 2018. Complete with a Copeland ZB45KQE-TFD-558 hermetic scroll compressor, condensor with a axial fan, liquid receiver, liquid line filter dryer and pressure switches. The compressor has a displacement of 17,1 m<sup>3</sup>/h. \*Why choose for HOSBV? We are not only the largest used refrigeration specialist in Europe, but also, we deliver all equipment including an extensive test, warranty and an industrial cleaning. \*Optionally we can also perform a new paint job and arrange the logistics.