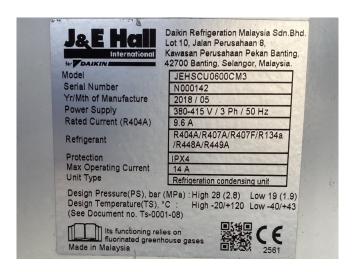

### **Specifications**

| Brand                    | Daikin          |
|--------------------------|-----------------|
| Туре                     | JEHSCU0600CM3   |
|                          | Condensing unit |
| Refrigerant              | Freon           |
| kW at -10°C/+40°C        | 9,5             |
| Pressure safety switches | /               |
| Hp/Lp/Op                 |                 |
| Condensing pressure      | /               |
| switches                 |                 |
| Liquid receiver          | /               |
| Liquid line filter drier | /               |
| Sight Glass              | /               |
| m3 / h                   | 17,1            |
| Remarks                  | Y.o.b. 2018     |
| Weight in kg.            | 125 kg          |
| Condensing Unit          | /               |
| Sizes                    | 1380x960x950 mm |
|                          | (LxWxH)         |
| Stock                    | 2               |
|                          |                 |

## Used Daikin JEHSCU0600CM3 Condensing unit

Used Daikin JEHSCU0600CM3 air cooled condensing unit on Freon build in 2018. Complete with a Copeland ZB45KQE-TFD-558 hermetic scroll compressor, condensor with a axial fan, liquid receiver, liquid line filter dryer and pressure switches. The compressor has a displacement of 17,1 m<sup>3</sup>/h. \*Why choose for HOSBV? We are not only the largest used refrigeration specialist in Europe, but also, we deliver all equipment including an extensive test, warranty and an industrial cleaning. \*Optionally we can also perform a new paint job and arrange the logistics.