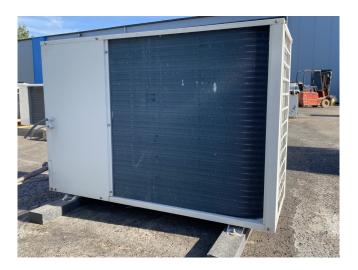

## Used Daikin JEHSCU0600CM3 Condensing unit

Used Daikin JEHSCU0600CM3 air cooled condensing unit on Freon build in 2018. Complete with a Copeland ZB45KQE-TFD-558 hermetic scroll compressor, condensor with a axial fan, liquid receiver, liquid line filter dryer and pressure switches. The compressor has a displacement of 17,1 m<sup>3</sup>/h. \*Why choose for HOSBV? We are not only the largest used refrigeration specialist in Europe, but also, we deliver all equipment including an extensive test, warranty and an industrial cleaning. \*Optionally we can also perform a new paint job and arrange the logistics.

### **Specifications**

| Brand                    | Daikin          |
|--------------------------|-----------------|
| Туре                     | JEHSCU0600CM3   |
|                          | Condensing unit |
| Refrigerant              | Freon           |
| kW at -10°C/+40°C        | 9,5             |
| Pressure safety switches | /               |
| Hp/Lp/Op                 |                 |
| Condensing pressure      | /               |
| switches                 |                 |
| Liquid receiver          | /               |
| Liquid line filter drier | /               |
| Sight Glass              | /               |
| m3 / h                   | 17,1            |
| Remarks                  | Y.o.b. 2018     |
| Weight in kg.            | 125 kg          |
| Condensing Unit          | /               |
| Sizes                    | 1380x960x950 mm |
|                          | (LxWxH)         |
| Stock                    | 2               |
|                          |                 |