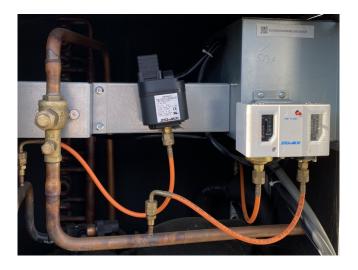

## Used Daikin JEHSCU0600CM3 Condensing unit

Used Daikin JEHSCU0600CM3 air cooled condensing unit on Freon build in 2018. Complete with a Copeland ZB45KQE-TFD-558 hermetic scroll compressor, condensor with a axial fan, liquid receiver, liquid line filter dryer and pressure switches. The compressor has a displacement of 17,1 m<sup>3</sup>/h. \*Why choose for HOSBV? We are not only the largest used refrigeration specialist in Europe, but also, we deliver all equipment including an extensive test, warranty and an industrial cleaning. \*Optionally we can also perform a new paint job and arrange the logistics.