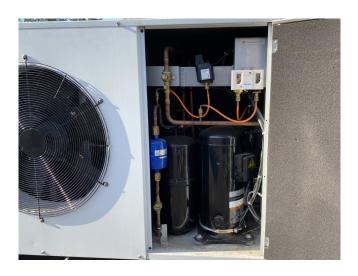

## Used Daikin JEHSCU0600CM3 Condensing unit

Used Daikin JEHSCU0600CM3 air cooled condensing unit on Freon build in 2018. Complete with a Copeland ZB45KQE-TFD-558 hermetic scroll compressor, condensor with a axial fan, liquid receiver, liquid line filter dryer and pressure switches. The compressor has a displacement of 17,1 m<sup>3</sup>/h. \*Why choose for HOSBV? We are not only the largest used refrigeration specialist in Europe, but also, we deliver all equipment including an extensive test, warranty and an industrial cleaning. \*Optionally we can also perform a new paint job and arrange the logistics.