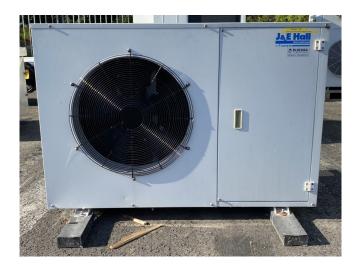

## Used Daikin JEHSCU0600CM3 Condensing unit

Used Daikin JEHSCU0600CM3 air cooled condensing unit on Freon build in 2018. Complete with a Copeland ZB45KQE-TFD-558 hermetic scroll compressor, condensor with a axial fan, liquid receiver, liquid line filter dryer and pressure switches. The compressor has a displacement of 17,1 m<sup>3</sup>/h. \*Why choose for HOSBV? We are not only the largest used refrigeration specialist in Europe, but also, we deliver all equipment including an extensive test, warranty and an industrial cleaning. \*Optionally we can also perform a new paint job and arrange the logistics.

### **Specifications**

| Brand                    | Daikin          |
|--------------------------|-----------------|
| Туре                     | JEHSCU0600CM3   |
|                          | Condensing unit |
| Refrigerant              | Freon           |
| kW at -10°C/+40°C        | 9,5             |
| Pressure safety switches | /               |
| Hp/Lp/Op                 |                 |
| Condensing pressure      | /               |
| switches                 |                 |
| Liquid receiver          | /               |
| Liquid line filter drier | /               |
| Sight Glass              | /               |
| m3 / h                   | 17,1            |
| Remarks                  | Y.o.b. 2018     |
| Weight in kg.            | 125 kg          |
| Condensing Unit          | /               |
| Sizes                    | 1380x960x950 mm |
|                          | (LxWxH)         |
| Stock                    | 2               |
|                          |                 |