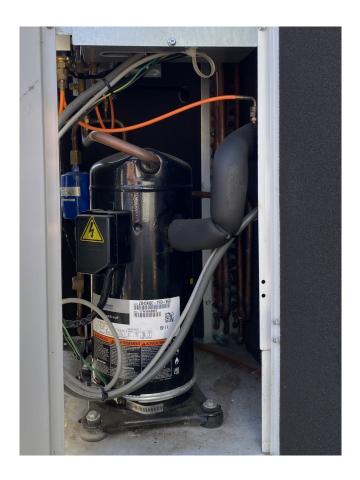

## Used Daikin JEHSCU0600CM3 Condensing unit

Used Daikin JEHSCU0600CM3 air cooled condensing unit on Freon build in 2018. Complete with a Copeland ZB45KQE-TFD-558 hermetic scroll compressor, condensor with a axial fan, liquid receiver, liquid line filter dryer and pressure switches. The compressor has a displacement of 17,1 m<sup>3</sup>/h. \*Why choose for HOSBV? We are not only the largest used refrigeration specialist in Europe, but also, we deliver all equipment including an extensive test, warranty and an industrial cleaning. \*Optionally we can also perform a new paint job and arrange the logistics.